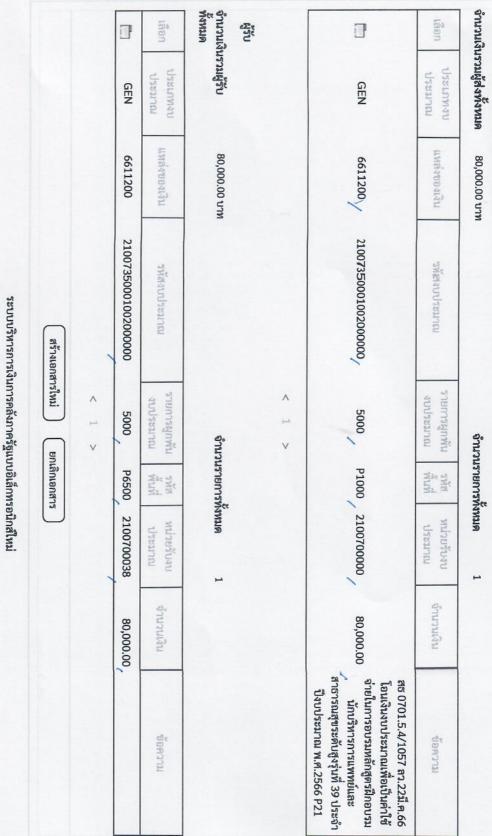

2 0 5. A. 2566

|                                                                                      |              |                                    |                               | เมนูถัดไป   <u>กลับหน้าหลัก</u> |                  | » เบิกแทนกัน            | » โอน/เปลี่ยนแปลงงบประมาณ | » กันเงินไว้เบิกเหลือมปี/ขยายเวลาเบิก<br>จ่าย | » สำรองเงิน     | ระบบบริหารงบประมาณ          | รพัสผู้ใช้ : A21007000001101<br>เข้าสู่ระบบเมื่อ : 09:28:42<br>คูมือการใช้งาน<br>ข้อมูลผู้ใช้ แก้ไขรหัสผ่าน<br>ออกจากระบบ สลับผู้ใช้ |
|--------------------------------------------------------------------------------------|--------------|------------------------------------|-------------------------------|---------------------------------|------------------|-------------------------|---------------------------|-----------------------------------------------|-----------------|-----------------------------|--------------------------------------------------------------------------------------------------------------------------------------|
| คำอธิบาย                                                                             | ผู้รับผิดชอบ | เหตุผล                             | ประเภทเอกสาร                  | ป็บัญซี                         |                  |                         | รหัสหน่วยงาน              | ข้อมูลทั่วไป ซ้อมูอ                           | ผู้บันทึกรายการ | เลขที่เอกสารโอนงบ<br>ประมาณ | <b>ชื่อผู้ใช้</b> : บุศรา แก้วจันทร์ <b>ด้</b><br>โอน/เปลี่ยนแปลงงเ<br>สร้างเอกสารโอนงบประมาณ                                        |
| สธ 0701.5.4/1057 ลา.22มี.ค.66 โอนเงินงบประมาณ<br>กลุ่มบริหารทรัพยากรบุคคลกลับกรม P21 | นิภา         | 2101 - การจัดสรรหรือการโอนงปม./ท/🗸 | 2100 - จัดสรร/โอนระดับกอง 🗸 🗸 | 2566                            |                  | กรมสนับสนุนบริการสุขภาพ | 21007                     | ข้อมูลผู้ส่ง ข้อมูลผู้รับ                     | A21007000001101 | 2000016419                  | าแหน่ง : นักวิชาการเงินและบัยมูซีซ้ำนาญการ<br>มประมาณ โดยส่วนกลาง - เงิน                                                             |
| มาณ                                                                                  |              | ผลรวมผู้รับ                        | ผลรวมผู้ส่ง                   | หมายเลขอ้างอิง                  | วันที่ผ่านรายการ |                         | วันพี่เอกสาร              |                                               |                 | สถานะ                       | สังกัด : กรมสนับสนุนบริการสุขภาพ<br>ปีปัจจุบัน (อง.01)                                                                               |
| -                                                                                    |              |                                    |                               |                                 | 23 มีนาคม 2566 🖍 | 10000 Mill 818 0000     | 23 มีนาคม 2566 ×          |                                               |                 | ผ่านรายการ                  |                                                                                                                                      |
|                                                                                      |              | 80,000.00                          | 10,000.00 יויא                |                                 |                  |                         |                           |                                               |                 |                             | สร้าง ยกเลิก                                                                                                                         |
|                                                                                      |              | บาท                                | บาท                           |                                 |                  |                         |                           |                                               |                 |                             | ค้นทา                                                                                                                                |

D D 6 e D 8 3

| จำนวนเงิ                 | จำนวนเงินรวมผู้ส่งทั้งหมด     | 80,000.00 UTM |                                                                                                            | จำนวเ                              | จำนวนรายการทั้งหมด      | งหมด 1                    |           |                                                                                         |
|--------------------------|-------------------------------|---------------|------------------------------------------------------------------------------------------------------------|------------------------------------|-------------------------|---------------------------|-----------|-----------------------------------------------------------------------------------------|
| เลือก                    | ประเภทงบ<br>ประมาณ            | แหล่งของเงิน  | ร พัสงบประมาณ                                                                                              | รายการพูกพัน<br>งบประมาณ           | รหัส<br>พันษ์           | พน่ายรับงบ<br>ประมาณ      | จำนวนเงิน | ittenen                                                                                 |
|                          | DGEN                          | 6611200       | 210073500010020000000                                                                                      | 5000                               | P1000                   | P1000 2100700031          | 80,000.00 | สธ 0701.5.4/1057 ลว.22มี.ค.66<br>โอนเงินงบประมาณกลุ่มบริหาร<br>ทรัพยากรบุคคลกลับกรม P21 |
|                          |                               |               |                                                                                                            | < 1 >                              |                         |                           |           |                                                                                         |
| ผู้รับ                   |                               |               |                                                                                                            |                                    |                         |                           |           |                                                                                         |
| จำนวนเงิ<br>ะ<br>ทั้งหมด | จำนวนเงินรวมผู้รับ<br>ทั้งหมด | 80,000.00 บาท |                                                                                                            | จ้ำนว                              | จำนวนรายการทั้งหมด      | โจทมด 1                   |           |                                                                                         |
| เลือก                    | ประเภทงบ<br>ประมาณ            | แหล่งของเงิน  | รทัสงบประมาณ                                                                                               | รายการผูกพัน<br>งบประมาณ           | าหัส                    | หน่วยรับงบ<br>ประมาณ      | จำนวนเงิน | นารคอบ                                                                                  |
|                          | DGEN                          | 6611200       | 21007350001002000000                                                                                       | 5000                               | P1000                   | 2100700000                | 80,000.00 |                                                                                         |
|                          |                               |               |                                                                                                            | ∧<br>⊥<br>∨                        |                         |                           |           |                                                                                         |
|                          |                               |               | สร้างเอกสารใหม่                                                                                            |                                    | ยกเลิกเอกสาร            |                           |           |                                                                                         |
|                          |                               |               | ระบบบริหารการเงินการคลังภาครัฐแบบอิเล็กพรอนิกส์ใหม่<br>New Government Fiscal Management Information System | นการคลังภาครัฐแเ<br>scal Managemen | มบอิเล็กทร<br>t Informa | อนิกส์ไหม่<br>tion System |           |                                                                                         |